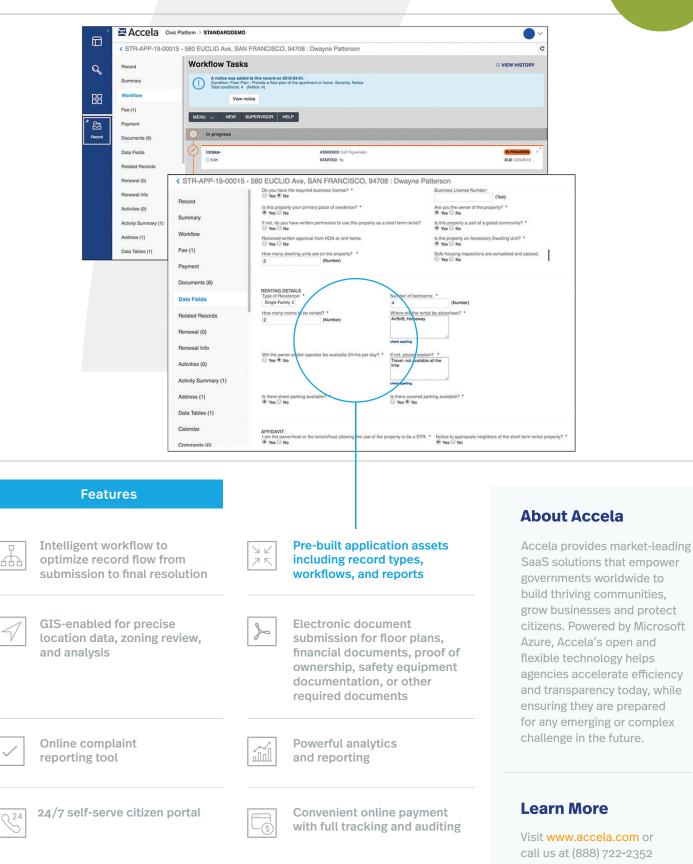

### **Improve Efficiency**

Applications arrive in the work queue with all information entered, required documents attached, and fee payments already made online. Agency staff can quickly review and approve rental licenses without delays from manual processes, data entry, or incomplete information.