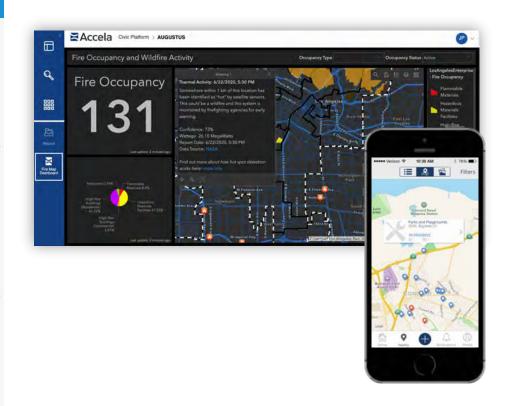

## Visualization

View location-based data with JavaScript based maps, real-time layers, ArcGIS base maps, vector and image map services, and map widgets.

#### **Analysis**

Use geographic data for analysis and decision making via custom layer queries, measurement tools, buffer creation, and dashboarding.