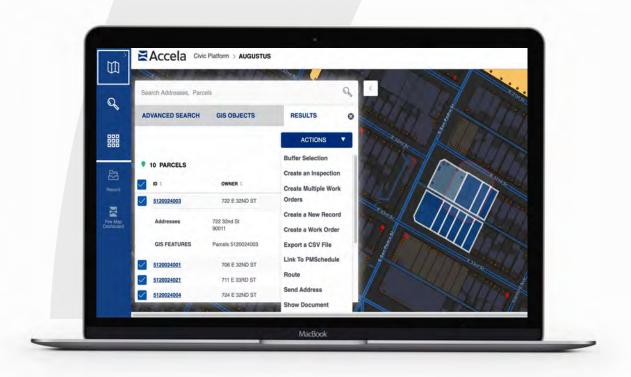

#### Search

Easily zoom or pan to map locations using address/parcel search or "use current location" geocoding and/or attribute search.

#### **Analysis**

Use geographic data for analysis and decision making via custom layer queries, measurement tools, buffer creation, and dashboarding.